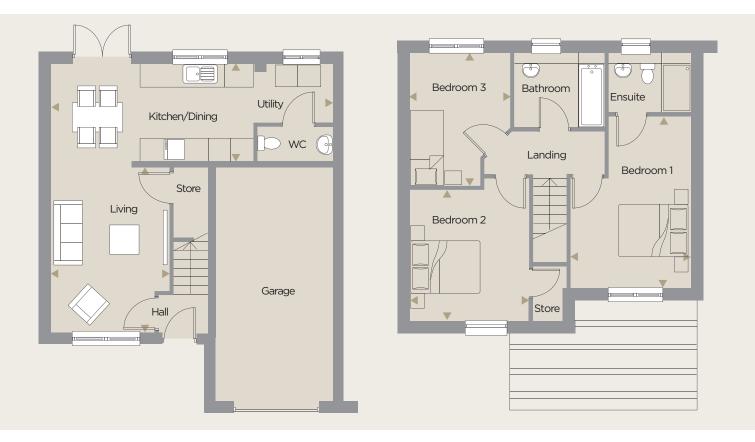

## 3 BEDROOMS

OVERALL 87.8 M2 | 946 FT2

| Ground           | Metric (m)  | Imperial      |
|------------------|-------------|---------------|
| Living           | 3.19 x 4.39 | 10'5" x 14'4" |
| Kitchen / Dining | 7.47 x 2.61 | 24'6" x 8'6"  |

Measurements taken bewteen

| First    | Metric (m)  | Imperial       |
|----------|-------------|----------------|
| Bed 1    | 3.22 x 4.56 | 10'6" x 14'11" |
| En-suite | 2.21 x 1.61 | 7'3" x 5'3"    |
| Bed 2    | 3.19 x 3.52 | 10'5" x 11'6"  |
| Bed 3    | 2.69 x 3.55 | 8'9" x 11'7"   |
| Bathroom | 2.47 x 2.00 | 8'1" x 6'6"    |