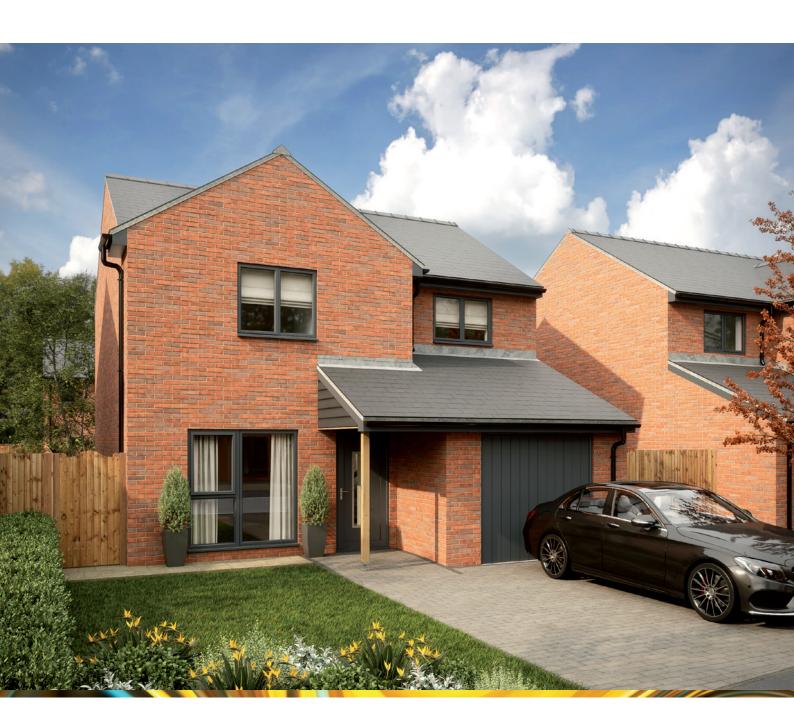

## the peony

3 BEDROOMS

OVERALL 87.8 M2 | 946 FT2

Open plan living with a spacious living room leading into a modern kitchen-diner to the rear of the property and patio doors leading onto the garden.

Upstairs features two double bedrooms, one with en-suite, a single bedroom and a family bathroom.

## the peony