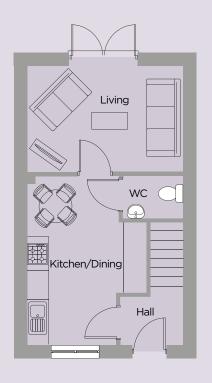

To the front of the ground floor of this property is a modern fitted kitchen, complete with dining area. To the rear is large living space, complete with patio doors opening out to the rear aspect. On the first floor are two double bedrooms and a spacious family bathroom.

OVERALL 63.35 M<sup>2</sup> | 682 FT<sup>2</sup>

| Ground           | Metric (m)  | Imperial      |
|------------------|-------------|---------------|
| Living           | 4.19 x 2.84 | 13'8" x 9'3"  |
| Kitchen / Dining | 3.19 x 4.51 | 10'5" x 14'9" |