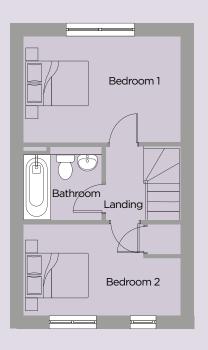

To the front of the ground floor of this property is a modern fitted kitchen, complete with dining area. To the rear is large living space, complete with patio doors opening out to the rear aspect. On the first floor are two double bedrooms and a spacious family bathroom.

| First    | Metric (m)  | Imperial     |
|----------|-------------|--------------|
| Bed 1    | 4.19 x 2.84 | 13'8" x 9'3" |
| Bed 2    | 4.19 x 2.46 | 13'8" x 8'0" |
| Bathroom | 1.96 × 2.09 | 6′5″ x 6′10″ |