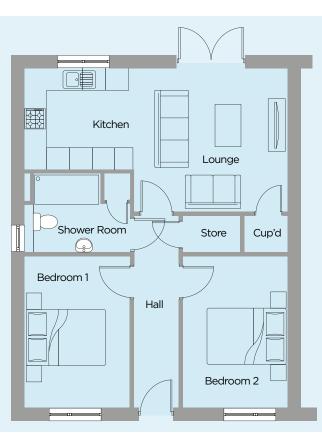

A central hallway opens up to a spacious kitchen-lounge with French doors. To the right and left are two double bedrooms

OVERALL 63 M<sup>2</sup> | 678 FT<sup>2</sup>

|                  | Metric (m)  | Imperial      |
|------------------|-------------|---------------|
| Living / Kitchen | 7.04 x 3.85 | 23'1" x 12'7" |
| Bed 1            | 2.85 x 4.05 | 9'4" x 13'3"  |
| Bed 2            | 2.83 x 4.05 | 9'3" x 13'3"  |