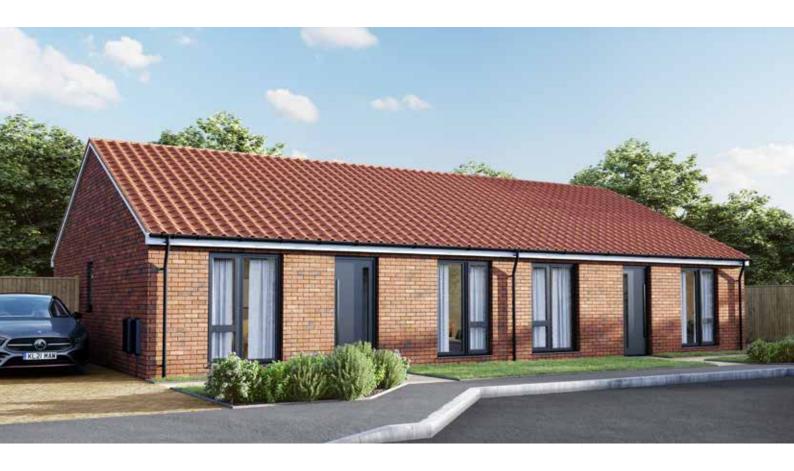

A central hallway opens up to a spacious kitchen-lounge with French doors. To the right and left are two double bedrooms

OVERALL 63 M<sup>2</sup> | 678 FT<sup>2</sup>

|                  | Metric (m)  | Imperial      |
|------------------|-------------|---------------|
| Living / Kitchen | 7.04 x 3.85 | 23'1" x 12'7" |
| Bed 1            | 2.85 x 4.05 | 9'4" x 13'3"  |
| Bed 2            | 2.83 x 4.05 | 9'3" x 13'3"  |