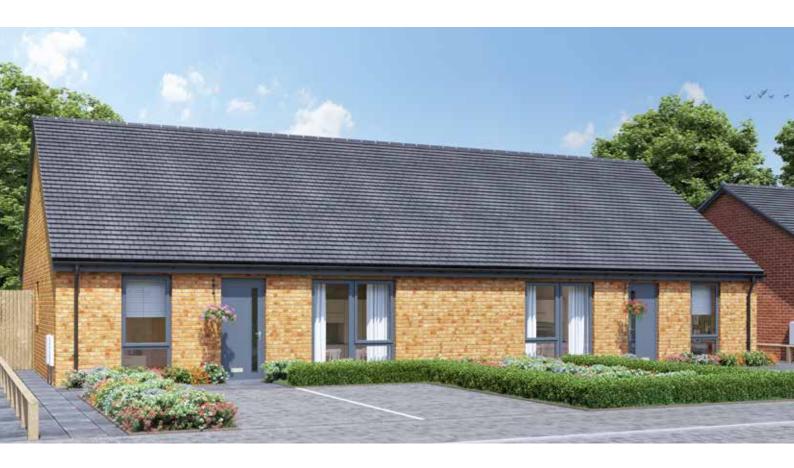

## the mulberry

2 BEDROOMS

OVERALL 66.14 M<sup>2</sup> | 712 FT<sup>2</sup>

A hallway leads to the delightful kitchen-diner to the right and the double bedroom 2 to the left. Straight ahead you have the main double bedroom and the amply sized lounge with bi-fold doors.