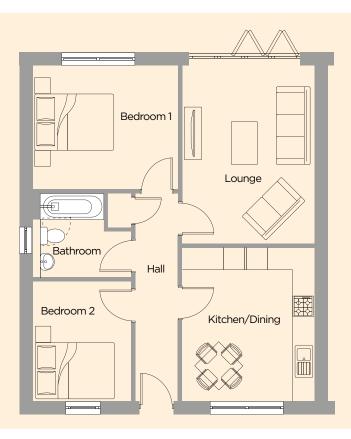

## the mulberry

2 BEDROOMS

OVERALL 66.14 M<sup>2</sup> | 712 FT<sup>2</sup>

A hallway leads to the delightful kitchen-diner to the right and the double bedroom 2 to the left. Straight ahead you have the main double bedroom and the amply sized lounge with bi-fold doors.

## 2 BEDROOMS

OVERALL 66.14 M2 | 712 FT2

|                  |             | Imperial        |
|------------------|-------------|-----------------|
| Living           | 3.55 x 4.74 | 11'7" x 15'6"   |
| Kitchen / Dining | 3.55 x 4.13 | 11'7" × 13'6"   |
| Bed 1            | 3.92 x 3.32 | 12'10" x 10'10" |
| Bed 2            | 2.67 x 3.23 | 8'9" x 10'7"    |