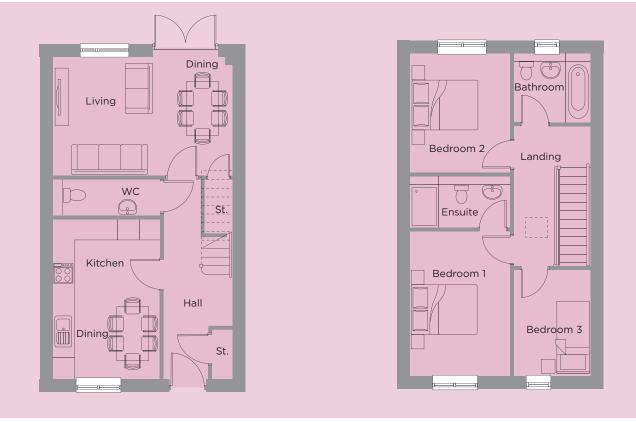

OVERALL 90.12 M<sup>2</sup> | 970 FT<sup>2</sup>

A hallway leads through to the kitchen-diner and then onto a spacious living room to the rear of the property, with patio doors leading onto the garden.

Upstairs features two double bedrooms, one with ensuite, a single bedroom and a family bathroom.

## OVERALL 90.12 $M^{\,2}\ |$ 970 $FT^{\,2}$

| Ground           | Metric (m)  | Imperial       |
|------------------|-------------|----------------|
| Living           | 5.07 x 3.35 | 16'7" x 10'11" |
| Kitchen / Dining | 3.03 x 4.49 | 9'11" x 14'8"  |
|                  |             |                |