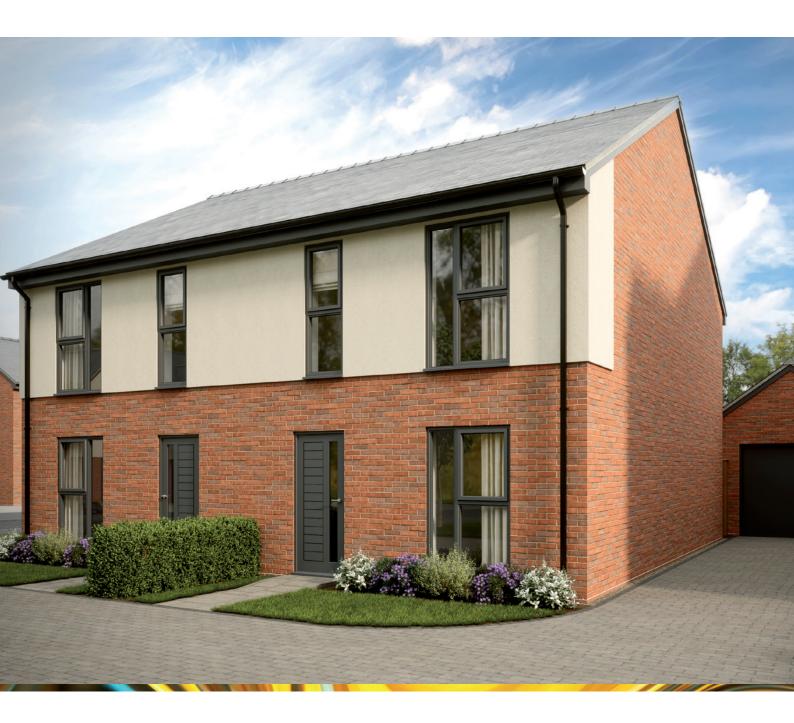

## the maple

## 3 BEDROOMS

## OVERALL 90.12 $M^{\,2}\ |$ 970 $FT^{\,2}$

| Ground           | Metric (m)  | Imperial       |
|------------------|-------------|----------------|
| Living           | 5.07 x 3.35 | 16'7" x 10'11" |
| Kitchen / Dining | 3.03 x 4.49 | 9'11" x 14'8"  |
|                  |             |                |