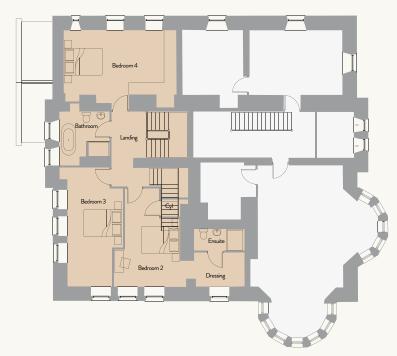

The first floor modern family bathroom is directly at the top of the stairs and is adjacent to two double bedrooms. This floor also boasts another double bedroom with a separate dressing area and en-suite bathroom.

| First     | Metric (m)  | Imperial         |
|-----------|-------------|------------------|
| Bedroom 2 | 3.98 x 5.41 | 13' 1" x 17' 9"  |
| En-suite  | 2.56 x 1.41 | 8' 5" x 4' 8"    |
| Dressing  | 2.56 x 1.85 | 8' 5" x 6' 1"    |
| Bedroom 3 | 3.04 x 6.54 | 10' 0" x 21' 6"  |
| Bedroom 4 | 6.10 x 3.92 | 20' 0" x 12' 10" |
| Bathroom  | 2.76 x 2.98 | 9' 1" x 9' 10"   |