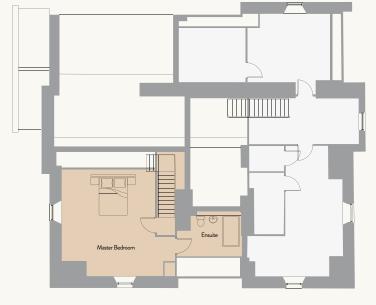

On the second floor there is an impressive master bedroom with luxurious en-suite.

ALLERBURN MANOR

Hebron House

| Ground          | Metric (m)  | Imperial         |
|-----------------|-------------|------------------|
| Lounge          | 6.54 x 6.54 | 21' 6" x 21' 6"  |
| Kitchen /Dining | 6.07 x 3.46 | 19' 11" x 11' 4" |
| Utility         | 1.67 x 3.46 | 5' 5" x 11' 4"   |
| WC              | 2.89 x 0.92 | 9' 6" x 3' 0"    |
| Study           | 2.52 x 3.40 | 8' 3" x 11' 2"   |

| Second    | Metric (m)         | Imperial             |
|-----------|--------------------|----------------------|
| Bedroom 1 | 6.23 x 5.85        | 20' 5" x 19' 3"      |
| En-suite  | 2.56 x 2.44        | 8' 5" x 8' 0"        |
|           |                    |                      |
| Overall   | 248 m <sup>2</sup> | 2669 ft <sup>2</sup> |