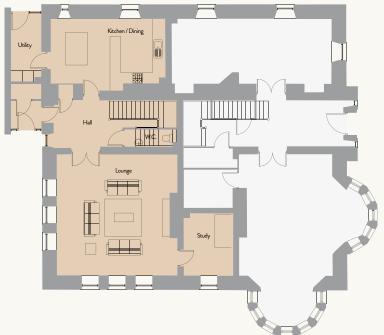

## HEBRON HOUSE

Downstairs a spacious central hall has the convenience of a downstairs cloakroom. Leading from the hall there is a contemporary kitchen, dining/family room.

Double doors from the hall lead into a separate living room. Striking triple arch windows add elegance to the two outside walls of this spacious living room.

On the second floor there is an impressive master bedroom with luxurious en-suite.

ALLERBURN MANOR

Hebron House

| Ground          | Metric (m)  | Imperial         |
|-----------------|-------------|------------------|
| Lounge          | 6.54 x 6.54 | 21' 6" x 21' 6"  |
| Kitchen /Dining | 6.07 x 3.46 | 19' 11" x 11' 4" |
| Utility         | 1.67 x 3.46 | 5' 5" x 11' 4"   |
| WC              | 2.89 x 0.92 | 9' 6" x 3' 0"    |
| Study           | 2.52 x 3.40 | 8' 3" x 11' 2"   |