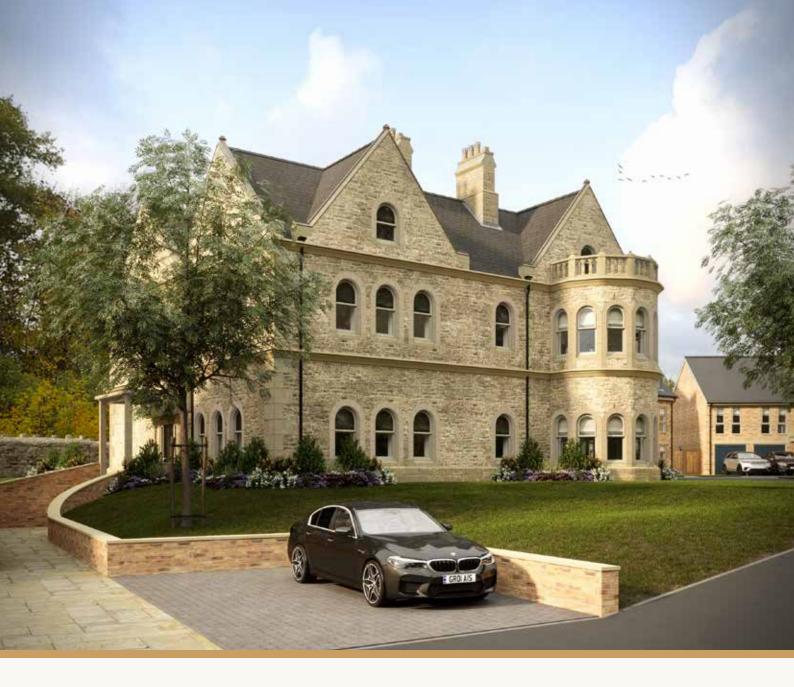

## HEBRON HOUSE

Downstairs a spacious central hall has the convenience of a downstairs cloakroom. Leading from the hall there is a contemporary kitchen, dining/family room.

Double doors from the hall lead into a separate living room. Striking triple arch windows add elegance to the two outside walls of this spacious living room.

The first floor modern family bathroom is directly at the top of the stairs and is adjacent to two double bedrooms. This floor also boasts another double bedroom with a separate dressing area and en-suite bathroom.

On the second floor there is an impressive master bedroom with luxurious en-suite.

ALLERBURN MANOR

Hebron House

| Ground          | Metric (m)  | Imperial         |
|-----------------|-------------|------------------|
| Lounge          | 6.54 x 6.54 | 21' 6" x 21' 6"  |
| Kitchen /Dining | 6.07 x 3.46 | 19' 11" x 11' 4" |
| Utility         | 1.67 x 3.46 | 5' 5" x 11' 4"   |
| WC              | 2.89 x 0.92 | 9' 6" x 3' 0"    |
| Study           | 2.52 x 3.40 | 8' 3" x 11' 2"   |