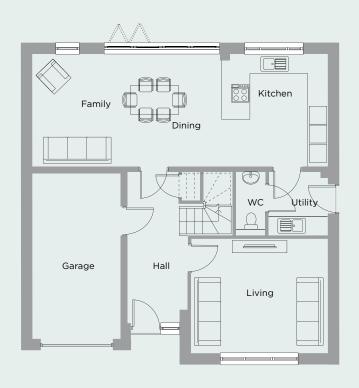

## 4 BEDROOMS

OVERALL 145.65 M2 | 1568 FT2

The property is opened by a central hallway, leading onto a frontfacing living room space and a contemporary kitchen-diner and open-plan family area, with bi-fold doors bringing the outside in. A utility and WC completes the floor.

## 4 BEDROOMS

OVERALL 145.65 M2 | 1568 FT2

| Ground  | Metric (m)  | Imperial       |
|---------|-------------|----------------|
| Living  | 4.25 x 3.56 | 13'11" x 11'8" |
| Kitchen | 3.33 x 3.51 | 10'11" x 11'6" |
| Utility | 1.84 x 2.00 | 6'0" x 6'7"    |
| Dining  | 2.91 x 3.51 | 9'7" x 11'6"   |
| Family  | 2.96 x 3.51 | 9'9" x 11'6"   |