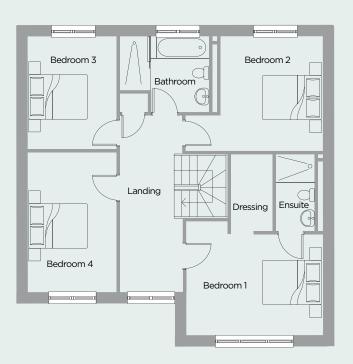

A large landing space opens up onto four double bedrooms, with the master featuring dressing room space and en suite, and a spacious family bathroom.

| First    | Metric (m)   | Imperial       |
|----------|--------------|----------------|
| Bed 1    | 4.25 x 3.14  | 13'11" x 10'3" |
| Dressing | 1.31 x 2.43m | 4'4" x 8'0"    |
| Ensuite  | 1.25 x 2.43  | 4'1" x 8'0"    |
| Bed 2    | 3.19 x 3.56  | 10'6" x 11'8"  |
| Bed 3    | 2.79 x 3.51  | 9'2" x 11'6"   |
| Bed 4    | 2.79 x 4.37  | 9'2" x 14'4"   |
| Bathroom | 2.81 x 2.36  | 9'3" x 7'9"    |