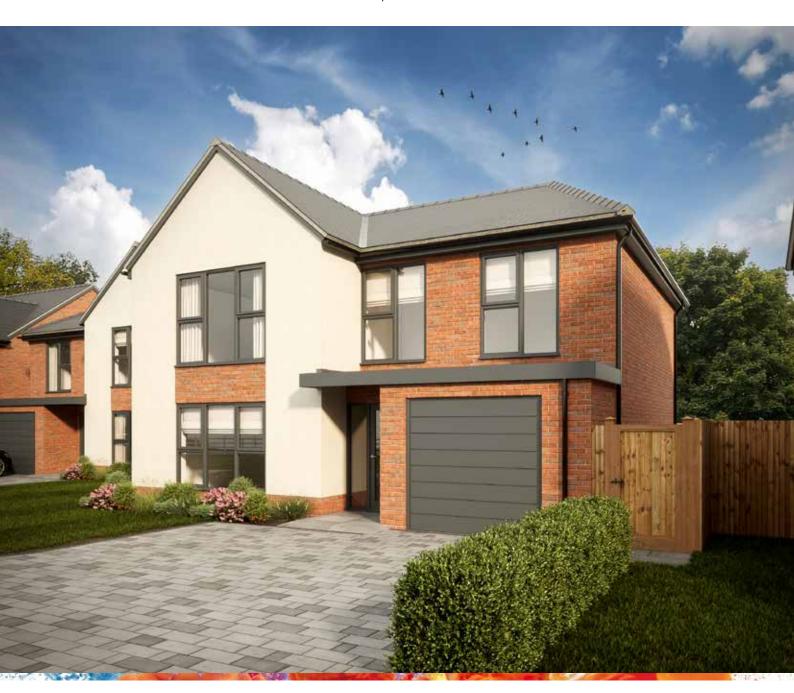

## the willow

## 4 BEDROOMS

OVERALL 145.65 M2 | 1568 FT2

The property is opened by a central hallway, leading onto a frontfacing living room space and a contemporary kitchen-diner and open-plan family area, with bi-fold doors bringing the outside in. A utility and WC completes the floor.

A large landing space opens up onto four double bedrooms, with the master featuring dressing room space and en suite, and a spacious family bathroom.