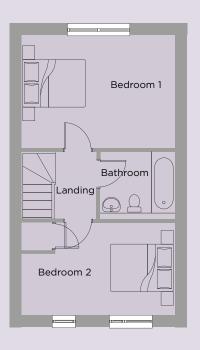

On the first floor are two double bedrooms and a spacious family bathroom.

| First    | Metric (m)  | Imperial     |
|----------|-------------|--------------|
| Bed 1    | 4.20 x 2.85 | 13'9" x 9'4" |
| Bed 2    | 4.20 x 2.46 | 13'9" x 8'1" |
| Bathroom | 2.10 x 1.98 | 6'10" x 6'5" |