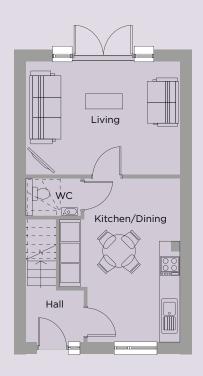

## 2 BEDROOMS

OVERALL 61.39 M2 | 660 FT2

To the front of the ground floor of this property is a modern fitted kitchen, complete with dining area.

To the rear is large living space, complete with bi-fold doors opening out to the rear aspect.

## 2 BEDROOMS

OVERALL 61.39 M2 | 660 FT2

| Ground  | Metric (m)  | Imperial      |
|---------|-------------|---------------|
| Living  | 4.20 x 2.85 | 13'9" x 9'4"  |
| Kitchen | 3.20 x 4.52 | 10'5" x 14'9" |