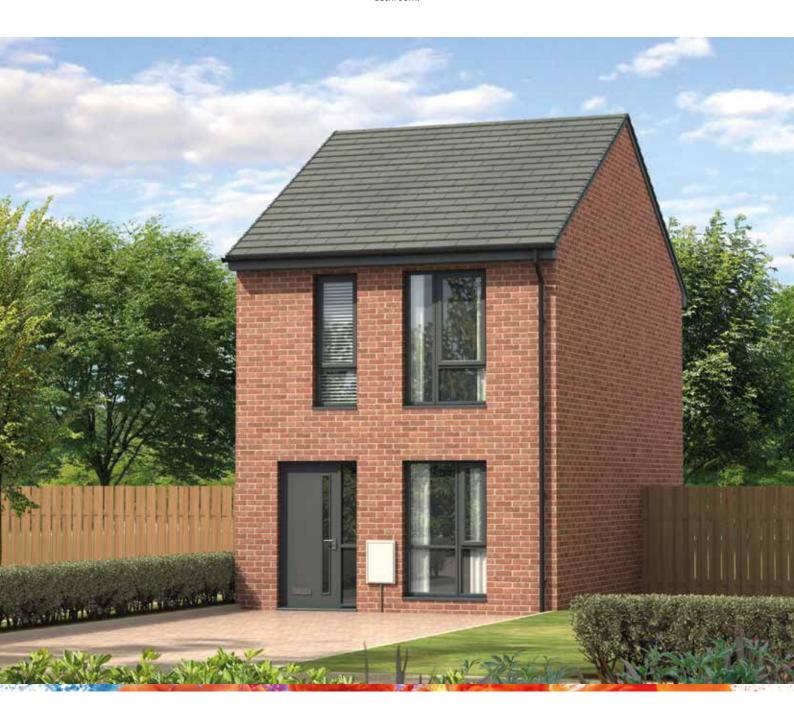

## the ivu

## 2 BEDROOMS

OVERALL 61.39 M2 | 660 FT2

To the front of the ground floor of this property is a modern fitted kitchen, complete with dining area.

To the rear is large living space, complete with bi-fold doors opening out to the rear aspect.

On the first floor are two double bedrooms and a spacious family bathroom.