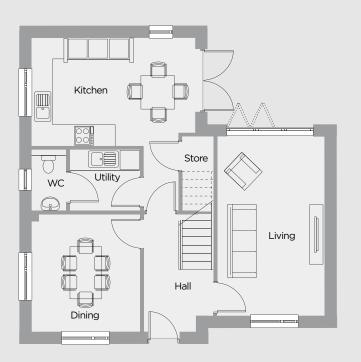

## the granary

OVERALL 117.2 M2 | 1261 FT2

The ground floor of this stunning property comprises a large airy lounge with bi-fold doors, a separate dining room and a contemporary family kitchen-diner. Downstairs is completed by a utility room and storage space.

## 4 BEDROOMS

OVERALL 117.2 M2 | 1261 FT2

| Ground  | Metric (m)  | Imperial       |
|---------|-------------|----------------|
| Living  | 3.08 x 5.14 | 10'1" x 16'10" |
| Kitchen | 4.70 x 3.10 | 15'5" x 10'2"  |
| Utility | 2.02 x 1.75 | 6'8" x 5'9"    |
| Dining  | 3.12 x 3.37 | 10'3" x 11'1   |
| Hall    | 1.99 x 3.37 | 6'6" x 11'1"   |