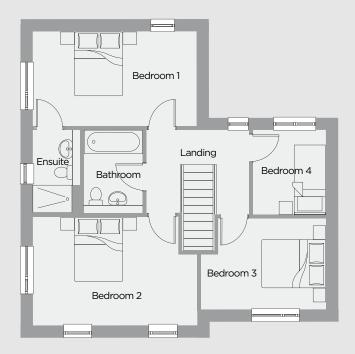

Upstairs boasts three double bedrooms, one with ensuite, a single bedroom and a family bathroom.

| First    | Metric (m)  | Imperial      |
|----------|-------------|---------------|
| Bed 1    | 4.70 x 2.73 | 15'5" x 9'0"  |
| Ensuite  | 1.37 x 2.39 | 4'6" x 7'10"  |
| Bed 2    | 4.70 x 3.10 | 15'5" x 10'2" |
| Bed 3    | 3.62 x 2.60 | 11'10" x 8'6" |
| Bed 4    | 2.11 x 2.44 | 6'11" x 8'0"  |
| Bathroom | 1.69 x 2.39 | 5'6" x 7'10"  |