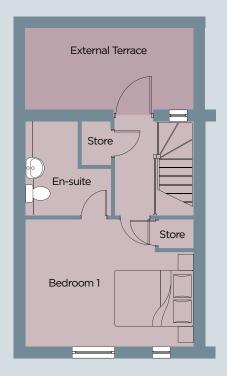

## LIBERTY

3 BEDROOM HOUSE TYPE OVERALL 103.7 M<sup>2</sup> | 1116 FT<sup>2</sup>

A more traditional approach to the three-storey home, this property boasts a lounge with separate kitchen-diner to the ground floor. The middle floor features two double bedrooms and a family bathroom. Whilst the top floor boasts a large master bedroom with en-suite and external rood terrace to soak in the views.

| Ground         | Metric (m)   | Imperial       |
|----------------|--------------|----------------|
| Kitchen/Living | 4.45 x 8.45  | 14'7" x 27'8"  |
|                |              |                |
| First Floor    | Metric (m)   | Imperial       |
| Bedroom 2      | 4.45 x 3.36* | 14'7" x 11'0"* |
| Bedroom 3      | 4.45 x 2.87* | 14'7" x 9'4"*  |
|                |              |                |
| Second Floor   | Metric (m)   | Imperial       |
| Bedroom 1      | 4.45 x 3.39  | 14'7" x 11'1"  |