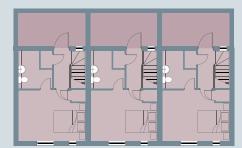

## LIBERTY

3 BEDROOM HOUSE TYPE OVERALL 103.7 M<sup>2</sup> | 1116 FT<sup>2</sup>

A more traditional approach to the three-storey home, this property boasts a lounge with separate kitchen-diner to the ground floor. The middle floor features two double bedrooms and a family bathroom. Whilst the top floor boasts a large master bedroom with en-suite and external rood terrace to soak in the views.

| Ground         | Metric (m)   | Imperial       |
|----------------|--------------|----------------|
| Kitchen/Living | 4.45 x 8.45  | 14'7" x 27'8"  |
|                |              |                |
| First Floor    | Metric (m)   | Imperial       |
| Bedroom 2      | 4.45 x 3.36* | 14'7" x 11'0"* |
| Bedroom 3      | 4.45 x 2.87* | 14'7" x 9'4"*  |
|                |              |                |
| Second Floor   | Metric (m)   | Imperial       |
| Bedroom 1      | 4.45 x 3.39  | 14'7" x 11'1"  |