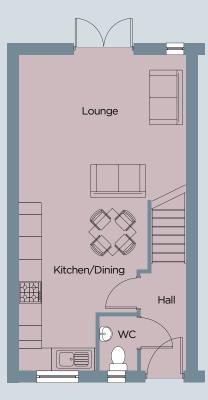

## LIBERTY

3 BEDROOM HOUSE TYPE OVERALL 103.7 M<sup>2</sup> | 1116 FT<sup>2</sup>

A more traditional approach to the three-storey home, this property boasts a lounge with separate kitchen-diner to the ground floor. The middle floor features two double bedrooms and a family bathroom. Whilst the top floor boasts a large master bedroom with en-suite and external rood terrace to soak in the views.

| Ground         | Metric (m)   | Imperial       |
|----------------|--------------|----------------|
| Kitchen/Living | 4.45 x 8.45  | 14'7" x 27'8"  |
|                |              |                |
| First Floor    | Metric (m)   | Imperial       |
| Bedroom 2      | 4.45 x 3.36* | 14'7" x 11'0"* |
| Bedroom 3      | 4.45 x 2.87* | 14'7" x 9'4"*  |
|                |              |                |
| Second Floor   | Metric (m)   | Imperial       |
| Bedroom 1      | 4.45 x 3.39  | 14'7" x 11'1"  |