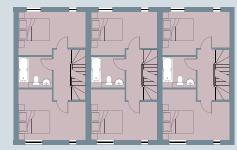

## LIBERTY

3 BEDROOM HOUSE TYPE OVERALL 103.7 M<sup>2</sup> | 1116 FT<sup>2</sup>

A more traditional approach to the three-storey home, this property boasts a lounge with separate kitchen-diner to the ground floor. The middle floor features two double bedrooms and a family bathroom. Whilst the top floor boasts a large master bedroom with en-suite and external rood terrace to soak in the views.

| Ground         | Metric (m)   | Imperial       |
|----------------|--------------|----------------|
| Kitchen/Living | 4.45 x 8.45  | 14'7" x 27'8"  |
|                |              |                |
| First Floor    | Metric (m)   | Imperial       |
| Bedroom 2      | 4.45 x 3.36* | 14'7" x 11'0"* |
| Bedroom 3      | 4.45 x 2.87* | 14'7" x 9'4"*  |
|                |              |                |
| Second Floor   | Metric (m)   | Imperial       |
| Bedroom 1      | 4.45 x 3.39  | 14'7" x 11'1"  |