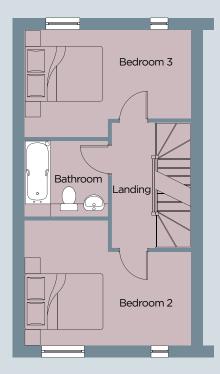

## LIBERTY

3 BEDROOM HOUSE TYPE OVERALL 103.7 M<sup>2</sup> | 1116 FT<sup>2</sup>

A more traditional approach to the three-storey home, this property boasts a lounge with separate kitchen-diner to the ground floor. The middle floor features two double bedrooms and a family bathroom. Whilst the top floor boasts a large master bedroom with en-suite and external rood terrace to soak in the views.

| Ground         | Metric (m)   | Imperial       |
|----------------|--------------|----------------|
| Kitchen/Living | 4.45 x 8.45  | 14'7" x 27'8"  |
|                |              |                |
| First Floor    | Metric (m)   | Imperial       |
| Bedroom 2      | 4.45 x 3.36* | 14'7" x 11'0"* |
| Bedroom 3      | 4.45 x 2.87* | 14'7" x 9'4"*  |
|                |              |                |
| Second Floor   | Metric (m)   | Imperial       |
| Bedroom 1      | 4.45 x 3.39  | 14'7" x 11'1"  |