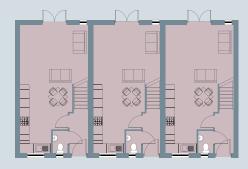

## LIBERTY

3 BEDROOM HOUSE TYPE OVERALL 103.7 M<sup>2</sup> | 1116 FT<sup>2</sup>

A more traditional approach to the three-storey home, this property boasts a lounge with separate kitchen-diner to the ground floor. The middle floor features two double bedrooms and a family bathroom. Whilst the top floor boasts a large master bedroom with en-suite and external rood terrace to soak in the views.

| Ground         | Metric (m)   | Imperial       |
|----------------|--------------|----------------|
| Kitchen/Living | 4.45 x 8.45  | 14'7" x 27'8"  |
|                |              |                |
| First Floor    | Metric (m)   | Imperial       |
| Bedroom 2      | 4.45 x 3.36* | 14'7" x 11'0"* |
| Bedroom 3      | 4.45 x 2.87* | 14'7" x 9'4"*  |
|                |              |                |
| Second Floor   | Metric (m)   | Imperial       |
| Bedroom 1      | 4.45 x 3.39  | 14'7" x 11'1"  |