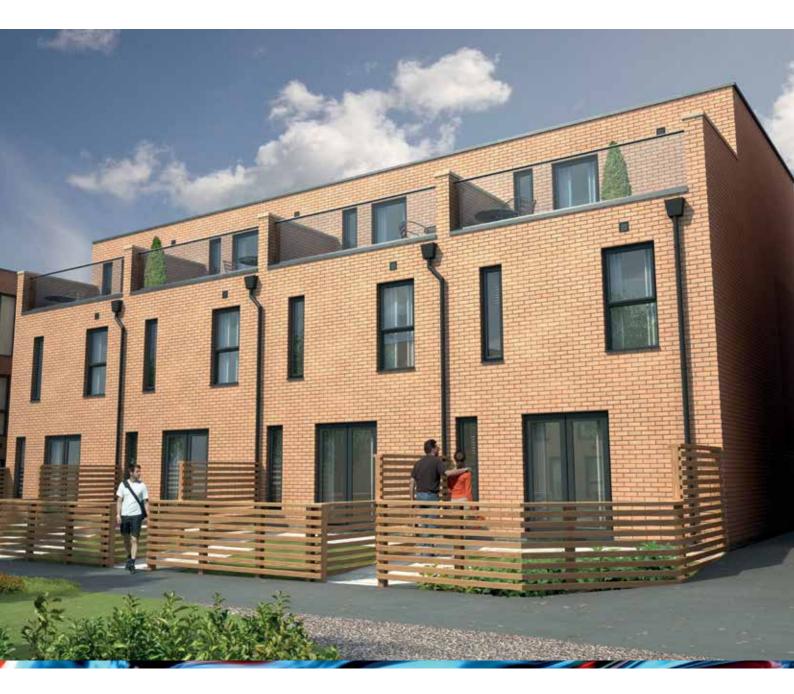

## LIBERTY

3 BEDROOM HOUSE TYPE OVERALL 103.7 M<sup>2</sup> | 1116 FT<sup>2</sup>

A more traditional approach to the three-storey home, this property boasts a lounge with separate kitchen-diner to the ground floor. The middle floor features two double bedrooms and a family bathroom. Whilst the top floor boasts a large master bedroom with en-suite and external rood terrace to soak in the views.